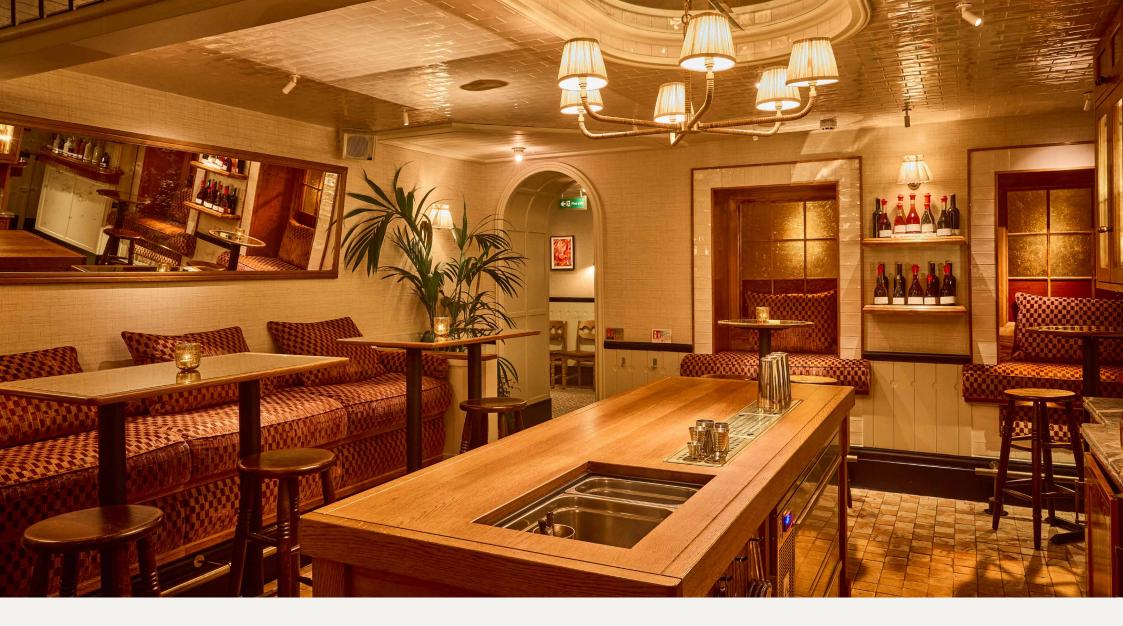

Nipperkin

STANDING: UP TO 25

Situated on the lower-ground level, Nipperkin welcomes guests into a hideaway for expertly mixed cocktails and drinks, enjoyed around a centralised table. This unique venue offers not only an inviting atmosphere but also an innovative and unprecedented spirit-tasting experience.