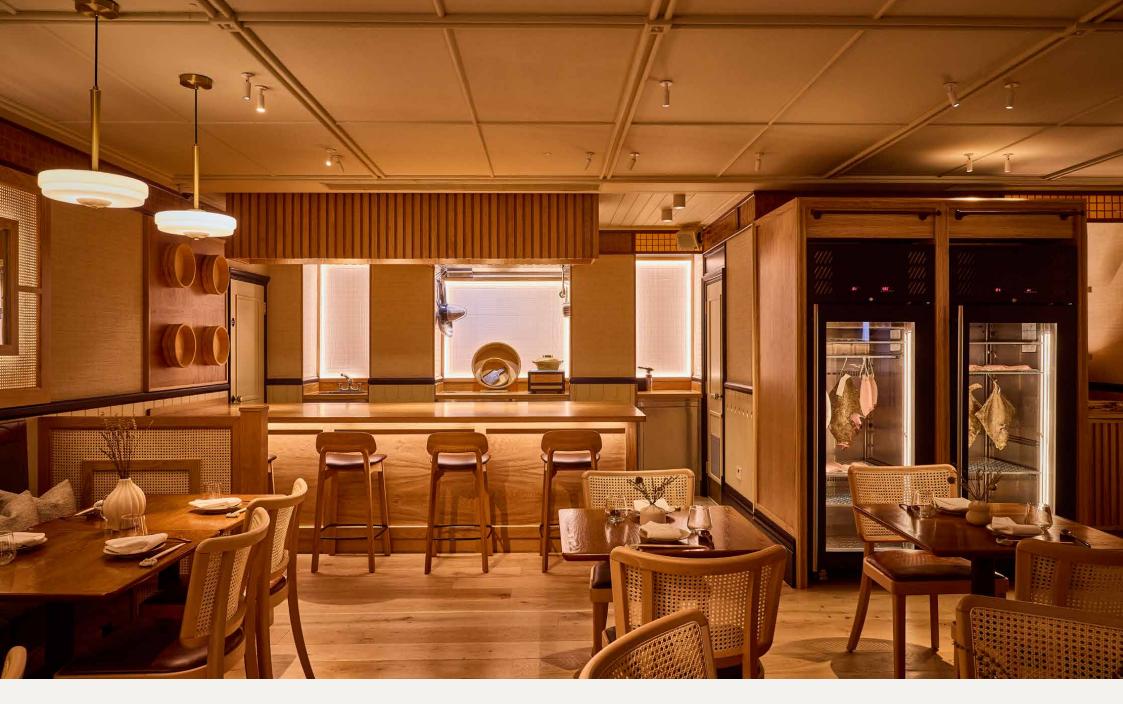

NIJŪ will be a dining destination offering 'Katei Ryori' style cooking, meaning 'home cooked food' in Japanese, informal yet decadent, serving an array of Japanese delicacies. The restaurant is ingredient led and prides itself on creating dishes using seasonal produce and culinary experimentation.