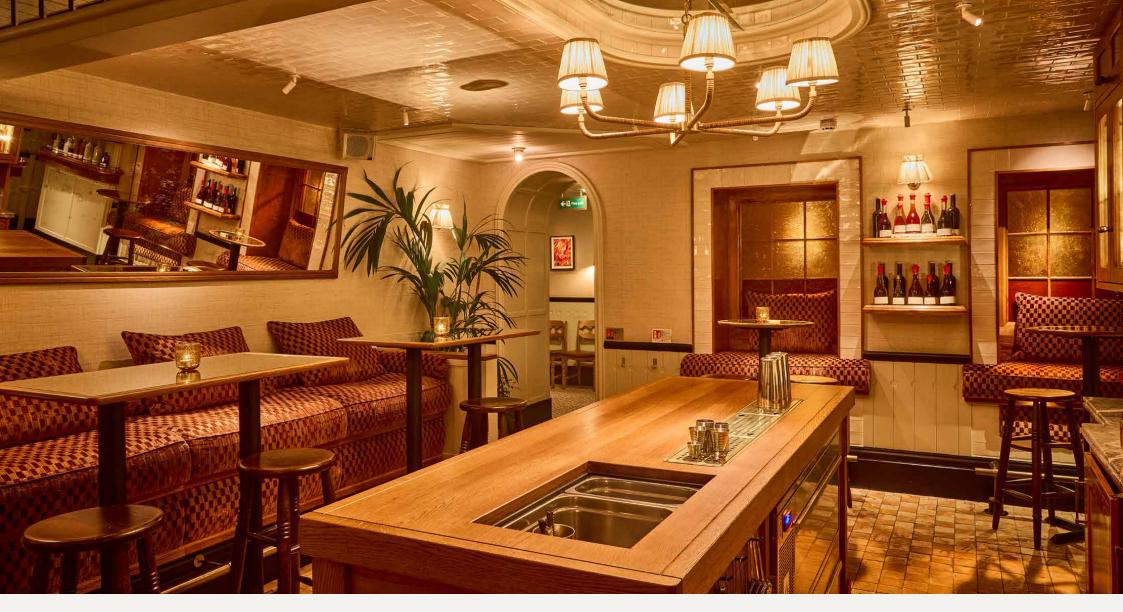

Nipperkin

## STANDING: UP TO 25

Situated on the lower-ground level, Nipperkin welcomes guests into a hideaway for expertly mixed cocktails and drinks, enjoyed around a centralised table. This unique venue offers not only an inviting atmosphere but also an innovative and unprecedented spirit-tasting experience.