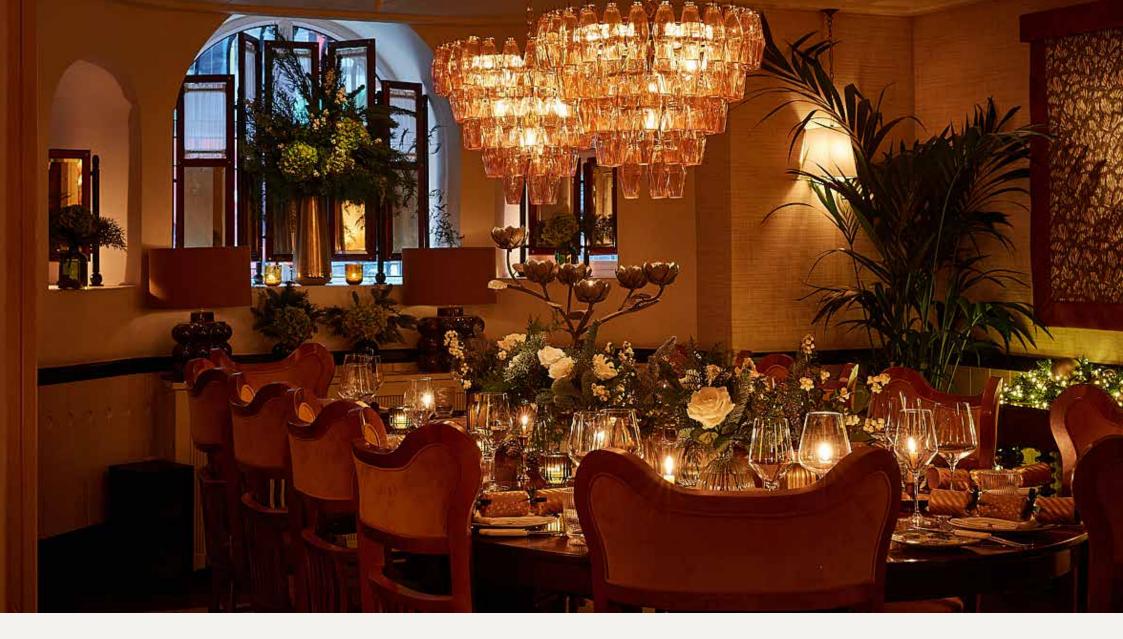

## Private Dining Room

We offer an array of private dining options that include bespoke flower arrangements, screen access for presentations, dedicated staff members, a private drinks trolley and use of the speaker system to play your own music.